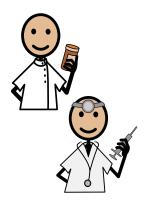

# PHARMACISTS

Pharmacists are people who know about medicine.

Pharmacists are important for keeping us healthy. They give medicine to people who need it.

Pharmacists also research new medicine. They can answer questions about medicine.

### people in the news

Pharmacists go to college for six - eight years. They learn all about medicine and the human body.

Pharmacists can work in a hospital, pharmacy, grocery store or clinic.

Pharmacists help people to be healthy.