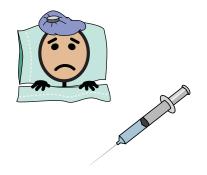

### **FLU SEASON**

Winter is coming. With winter comes flu season. Flu season usually comes between October and May.

Have you ever had the flu?

http://www.flu.gov/#

page 1

Germs give people the flu. The small germs enter the body.

The germs can make you sick.

You may have a fever, headache, cough, runny nose or sore throat.

The flu comes back each year. Some people will always get the flu.

The flu spreads from person to person.

Sometimes many people get sick in one area. This is called an epidemic.

You can help stop the flu. Always wash your hands with soap and water.

Cover your mouth while coughing. Use a tissue while sneezing.

You can also get a flu shot every year.

Pharmacists and doctors want people to get flu shots.