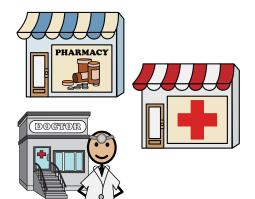

The flu can be worse for some people. These people include young children and senior citizens.

People can get flu shots at a pharmacy, doctor's office, clinic and more.

What should you do if you get the flu? Sleeping and drinking will make you feel better.

### **PHARMACY**

A pharmacy sells medicine to help people.

Pharmacies also sell vitamins, bandages, crutches and more.

Pharmacies are in stores, hospitals, military bases and more.