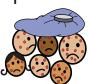

The germs can make you sick.

You may have a fever, headache, cough, runny nose or sore throat.

The flu comes back each year. Some people will always get the flu.

The flu spreads from person to person.

Sometimes many people get sick in one area. This is called an epidemic.

## thing in the news

Germs are very small. Some germs are good and some are bad.

Some germs help your body.

Other germs can make you sick. The flu germs spread from person to person.