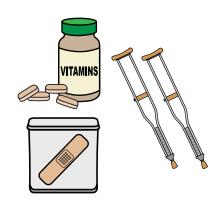

### **PHARMACY**

A pharmacy sells medicine to help people.

Pharmacies also sell vitamins, bandages, crutches and more.

Pharmacies are in stores, hospitals, military bases and more.