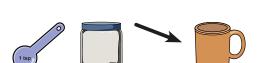

## recipe page

**NEED** 

**Brew** 

Drink

32 Servings

1 C lemon - flavored instant tea

1 C orange - flavored drink mix

1 T ground cinnamon

hot water

regular - size mug

1. Put tea, drink mix and cinnamon into jar.

2. Put lid on jar and shake until mixed.

3. Put two - three teaspoons of mix into mug.

4. Fill mug with hot water. Stir.

5. Let cool. Drink.