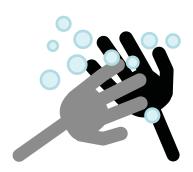

You can help stop the flu. Always wash your hands with soap and water.

Cover your mouth while coughing. Use a tissue while sneezing.

You can also get a flu shot every year.

Pharmacists and doctors want people to get flu shots.