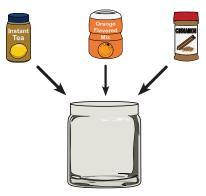

## recipe page

**NEED** 

**Brew** 

Drink

32 Servings

1 C lemon - flavored instant tea

1 C orange - flavored drink mix

1 T ground cinnamon