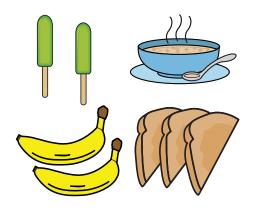

You can also eat popsicles, chicken soup, bananas and toast.

Doctors say to stay home until you are healthy!

Every year people talk about the flu. You may hear your friends talk about it.

Now you know how to fight the flu.