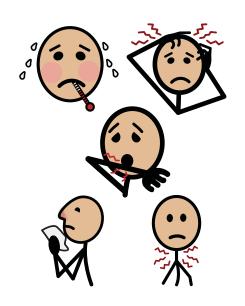

The germs can make you sick.

You may have a fever, headache, cough, runny nose or sore throat.

The flu comes back each year. Some people will always get the flu.

The flu spreads from person to person.

Sometimes many people get sick in one area. This is called an epidemic.

You can help stop the flu. Always wash your hands with soap and water.

Cover your mouth while coughing. Use a tissue while sneezing.

You can also get a flu shot every year.

Pharmacists and doctors want people to get flu shots.

The flu can be worse for some people. These people include young children and senior citizens.

People can get flu shots at a pharmacy, doctor's office, clinic and more.

What should you do if you get the flu? Sleeping and drinking will make you feel better.