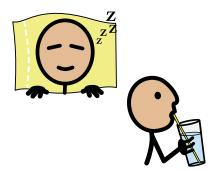

The flu can be worse for some people. These people include young children and senior citizens.

People can get flu shots at a pharmacy, doctor's office, clinic and more.

What should you do if you get the flu? Sleeping and drinking will make you feel better.